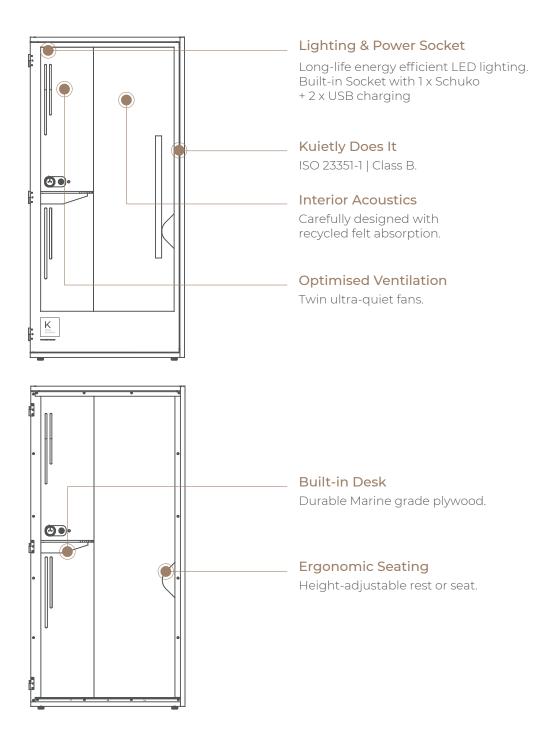

#### **Technical File**

#### SweetSpot One



kuietly.sweetspotone\_v1



## **O1** Dimensions





SweetSpot One Width: 1014mm Depth: 1117mm Height: 2115mm



# 02 Tech specs





### 03 Finishes



Composition Birch Plywood FSC certified PEFC certified Harvestered under EU timber regulations





Composition 100% PET Thickness 40 mm Flame Retardancy EN 13501-1: B-s1,d0 Acoustic Absorption Coefficient Class B (0,85) STANDARD 100 by OEKO-TEX® Door Vinyl Black





PET Interior Finish

Dark Grey



Composition 100% PET Thickness 9 mm Flame Retardancy EN 13501 B-s2,d0 Acoustic Absorption Coefficient Class B STANDARD 100 by OEKO-TEX®

PET Interior Finish

Light Grey



Composition 100% PET Thickness 9mm Flame Retardancy EN 13501 B-s2,d0 Acoustic Absorption Coefficient Class B STANDARD 100 by OEKO-TEX®