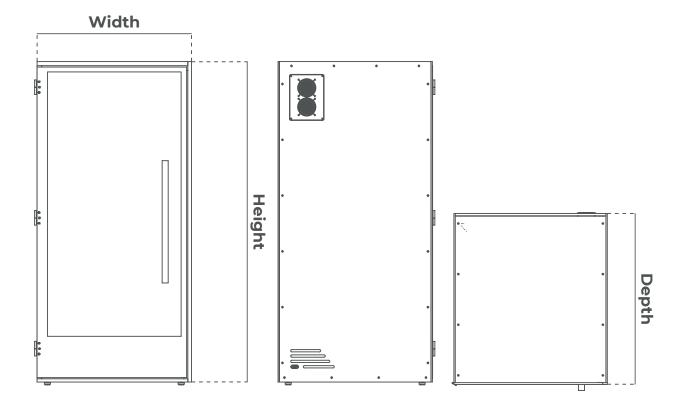

#### **Technical File**

#### SweetSpot One



kuietly.sweetspotone\_v1



## **O1** Dimensions





SweetSpot One Width: 1014mm Depth: 1117mm Height: 2115mm



# 02 Tech specs





### 03 Finishes



Composition Birch Plywood FSC certified PEFC certified Harvestered under EU timber regulations





Composition 100% PET Thickness 40 mm Flame Retardancy EN 13501-1: B-s1,d0 Acoustic Absorption Coefficient Class B (0,85) STANDARD 100 by OEKO-TEX® Door Vinyl Black





PET Interior Finish

Dark Grey



Composition 100% PET Thickness 9 mm Flame Retardancy EN 13501 B-s2,d0 Acoustic Absorption Coefficient Class B STANDARD 100 by OEKO-TEX®

PET Interior Finish

Light Grey



Composition 100% PET Thickness 9mm Flame Retardancy EN 13501 B-s2,d0 Acoustic Absorption Coefficient Class B STANDARD 100 by OEKO-TEX®